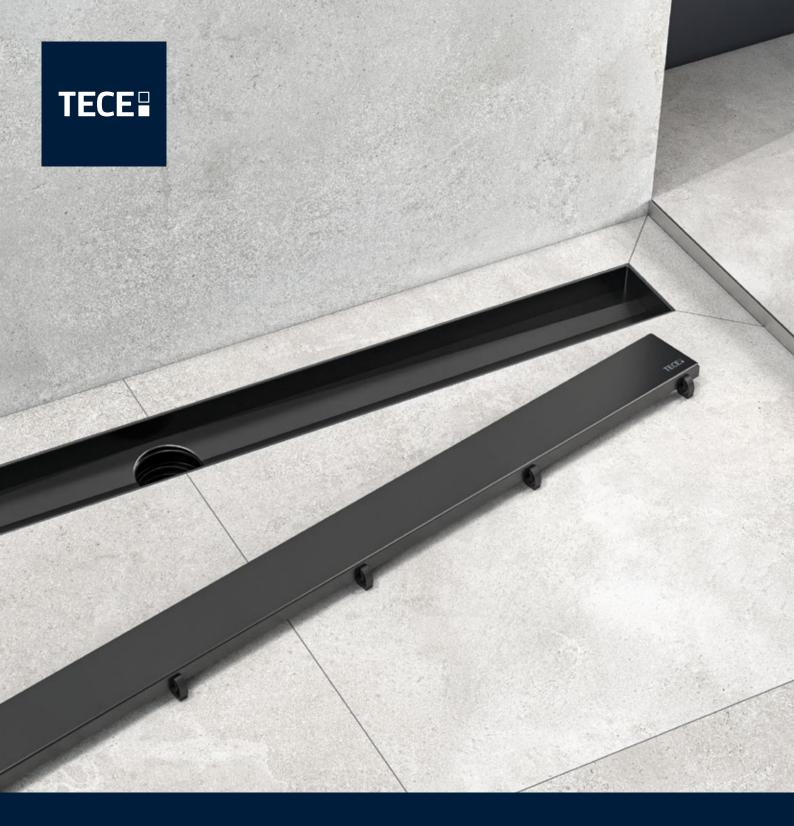

## ELEGANCE IN MATT

TECEdrainline in black and white

## CONSISTENTLY CONSISTENT

"Matt in the bathroom" - the current trend in bathroom design. With the new addition to the TECEdrainline range in matt black and matt white, the shower channel, which has proven itself millions of times over, is also consistently trendy. A double coating ensures durable, velvety matt surfaces with an elegant look.