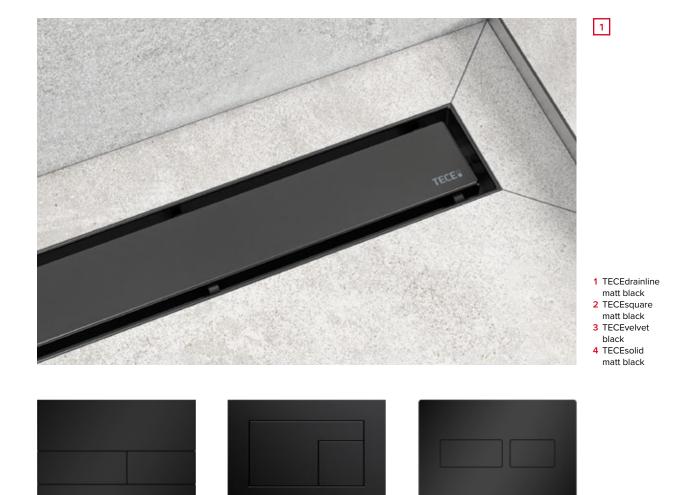

## Even more matt

2

To match the new TECEdrainline colours, TECE naturally also offers great design freedom here with a selection of toilet and urinal flush plates in a range of design series and materials.

3

With the new TECEdrainline and TECEdrainline-Evo shower channels, both the channel body and the associated "steel" design grate are colour-coated and therefore blend seamlessly into the shower area.

- 5 TECEdrainline matt white
- 6 TECEsquare

5

- matt white
  7 TECEvelvet
  white
- 8 TECEsolid matt white

6

7

The advantages

• Easy cleaning thanks to seamless channel body made of coated stainless steel

8

- Available in up to five lengths from 700 to 1200 mm, TECEdrainline additionally up to 1500 mm
- Special channel feet prevent wear marks in the channel body
- Inner gradient for optimum drainage capacity
- TECEdrainline-Evo with factory-fitted Seal System sealing collar and protective construction cover to prevent damage and dirt ingress during the construction phase
- Conforms to DIN EN 1253 and DIN 18534 standards