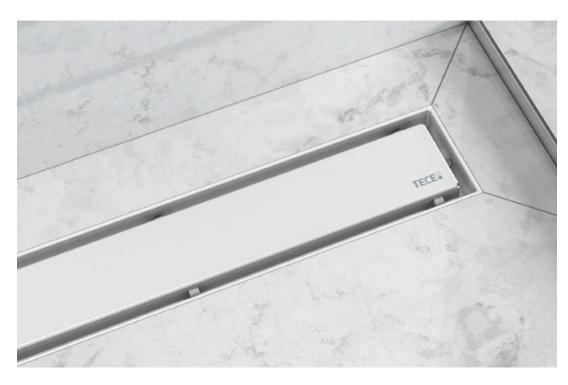

3

With the new TECEdrainline and TECEdrainline-Evo shower channels, both the channel body and the associated "steel" design grate are colour-coated and therefore blend seamlessly into the shower area.

- 5 TECEdrainline matt white
- 6 TECEsquare

5

- matt white
  7 TECEvelvet
  white
- 8 TECEsolid matt white

6

7

The advantages

• Easy cleaning thanks to seamless channel body made of coated stainless steel

8

- Available in up to five lengths from 700 to 1200 mm, TECEdrainline additionally up to 1500 mm
- Special channel feet prevent wear marks in the channel body
- Inner gradient for optimum drainage capacity
- TECEdrainline-Evo with factory-fitted Seal System sealing collar and protective construction cover to prevent damage and dirt ingress during the construction phase
- Conforms to DIN EN 1253 and DIN 18534 standards