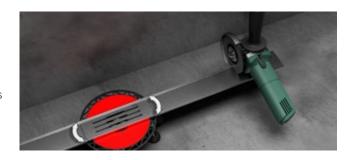

#### More design freedom

The stainless steel profile can be shortened from 1000 mm on both sides to up to 400 mm, allowing it to be adapted exactly to the dimensions of any shower area. This creates an aesthetic overall impression without tile fragments on the sides especially with large-format tiles.