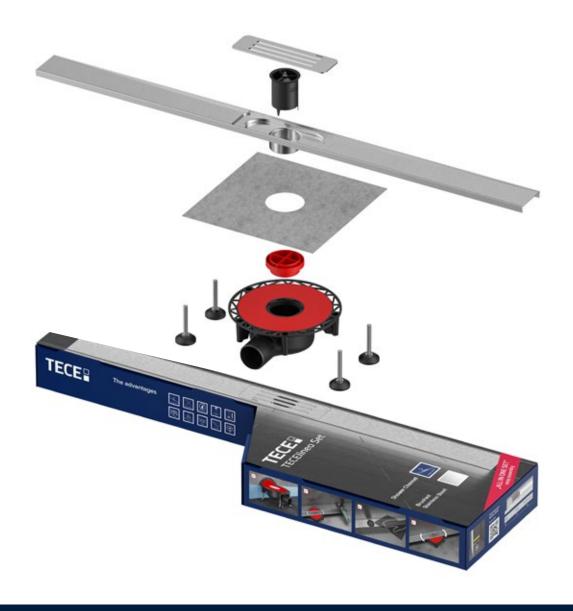

# DESIGN IN FULL WIDTH

**TECElineo shower channel set** 

SIMPLE DESIGN, FITS INTO DIFFERENT ROOM CONCEPTS. "When it comes to shower drainage, I want it to be easy to install and simple to clean."

#### Sealing sleeve included

A sealing sleeve is included in the set to create the composite seal.

# "ALL IN ONE SET"

TECElineo shower channel set, 1000 mm x 65 mm, brushed

For more information visit www.tece.com/en

TECE GmbH International business T +49 25 72/9 28-999 international-business@tece.de www.tece.com