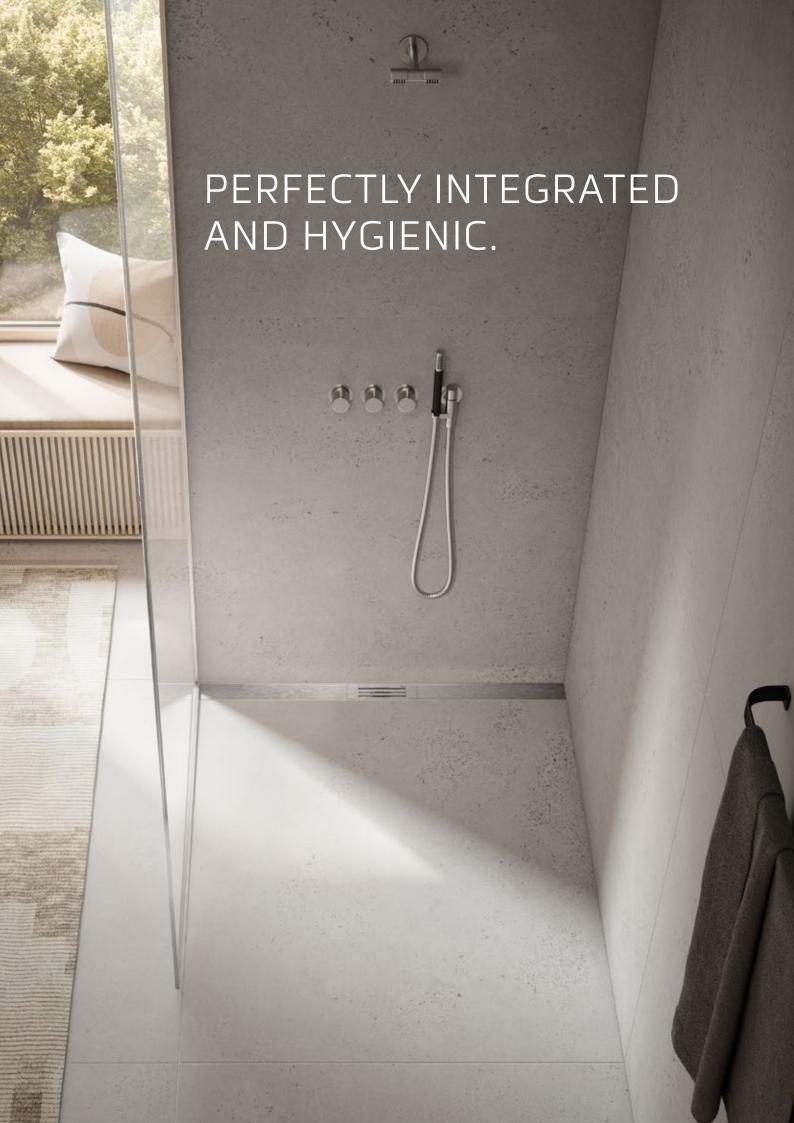

# DESIGN IN FULL WIDTH

**TECElineo shower channel set** 

SIMPLE DESIGN, FITS INTO DIFFERENT ROOM CONCEPTS. "When it comes to shower drainage, I want it to be easy to install and simple to clean."

# EVERYTHING FLOWS SMOOTHLY.

Where no corners and edges slow down the flow, everything runs smoothly. Pleasant both for the eye and for hygiene.