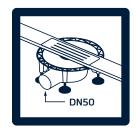

## Hinged flange of the drain for installation flush with the wall.

The drain can be positioned directly on the wall for wall coverings from 10 mm incl. tile adhesive.

#### Sealing sleeve included

A sealing sleeve is included in the set to create the composite seal.