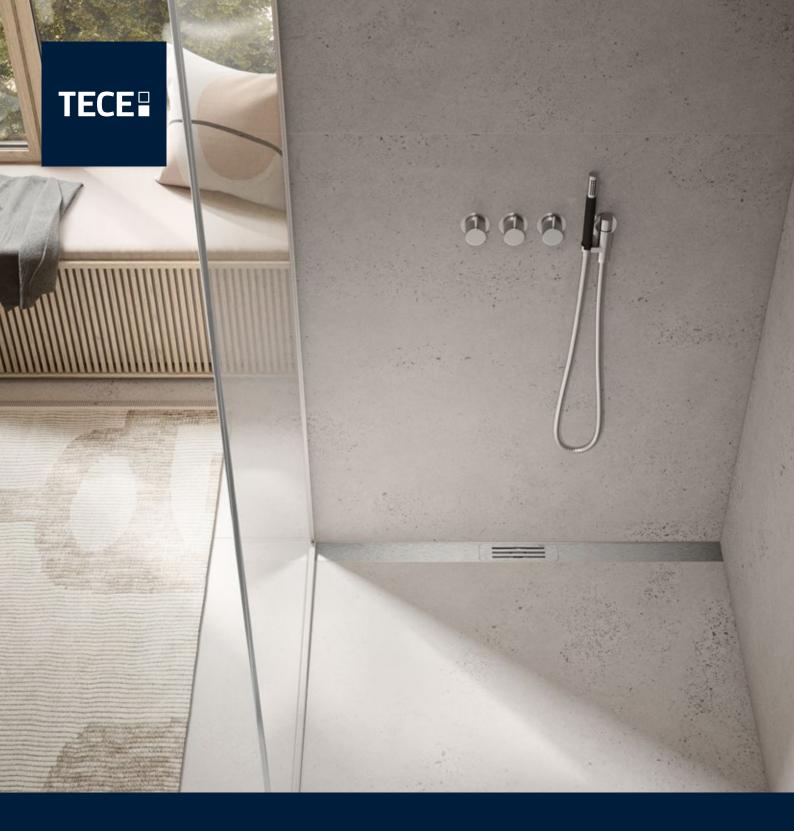

# DESIGN IN FULL WIDTH

**TECElineo shower channel set** 

SIMPLE DESIGN, FITS INTO DIFFERENT ROOM CONCEPTS. "When it comes to shower drainage, I want it to be easy to install and simple to clean."

# EVERYTHING FLOWS SMOOTHLY.

Where no corners and edges slow down the flow, everything runs smoothly. Pleasant both for the eye and for hygiene.