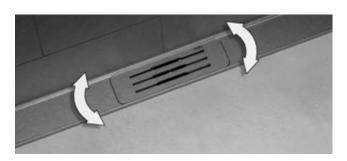

#### Adjustable to suit

Alignment of parallelism to the wall. Height adjustment for tile thickness 8-18 mm including tile adhesive.