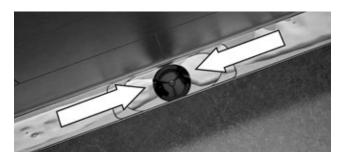

#### Very simple

Immersion pipe with membrane odour trap can be removed for cleaning.