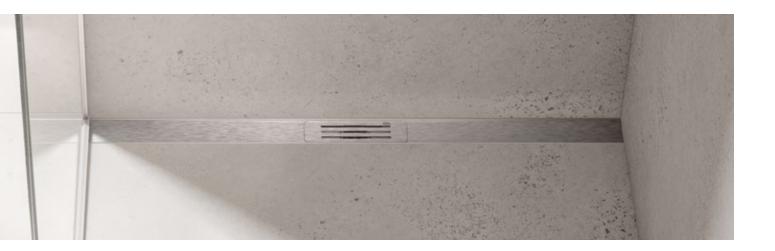

### Clean in no time

### Featuring self-cleaning effect

The inner gradient optimises drainage of water and the self-cleaning effect, thereby reducing the amount of cleaning required. It also reliably prevents puddles from forming.