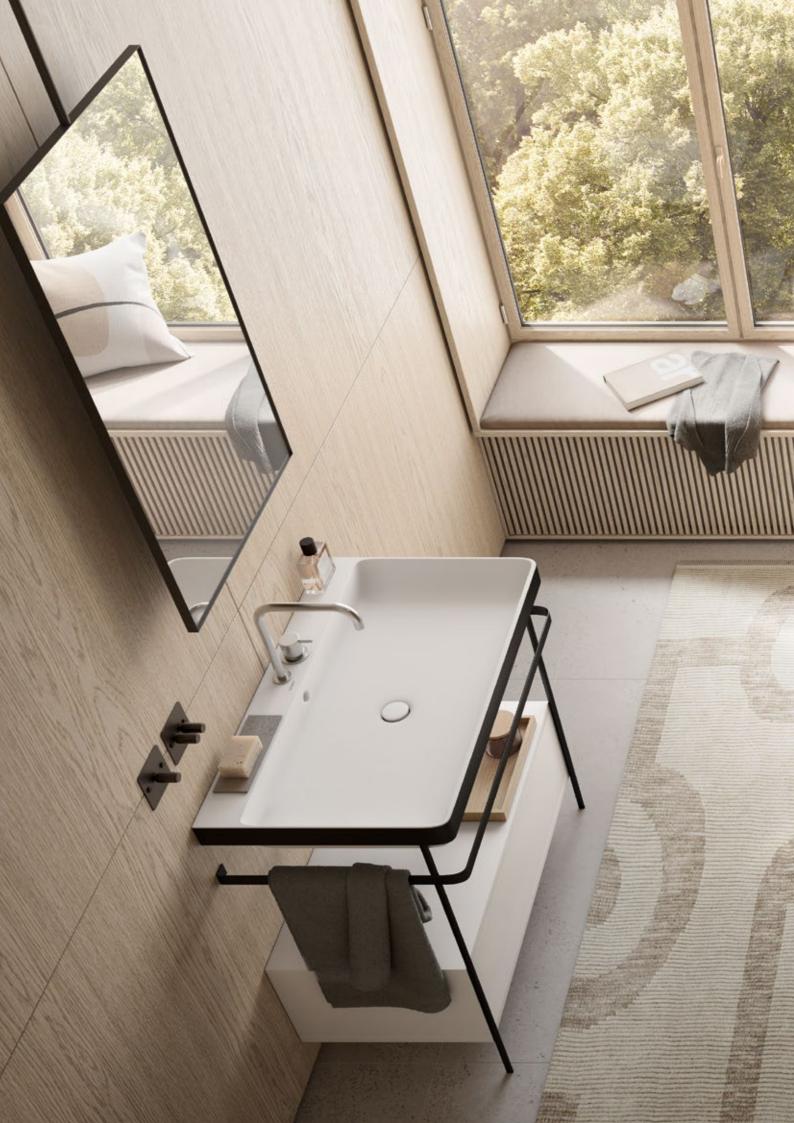

# DESIGN IN FULL WIDTH

**TECElineo shower channel set** 

SIMPLE DESIGN, FITS INTO DIFFERENT ROOM CONCEPTS. "When it comes to shower drainage, I want it to be easy to install and simple to clean."

# EVERYTHING FLOWS SMOOTHLY.

Where no corners and edges slow down the flow, everything runs smoothly. Pleasant both for the eye and for hygiene.