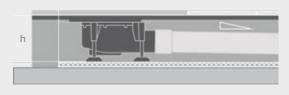

## Hinged flange of the drain for installation flush with the wall.

The drain can be positioned directly on the wall for wall coverings from 10 mm incl. tile adhesive.

#### Adjustable to suit

Alignment of parallelism to the wall. Height adjustment for tile thickness 8-18 mm including tile adhesive.

### Performance info graphic

| Drain     | h [mm] | Performance [I/s] |
|-----------|--------|-------------------|
| DN50 flat | 75     | 0.6               |