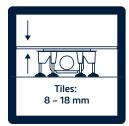

#### Adjustable to suit

Alignment of parallelism to the wall. Height adjustment for tile thickness 8-18 mm including tile adhesive.