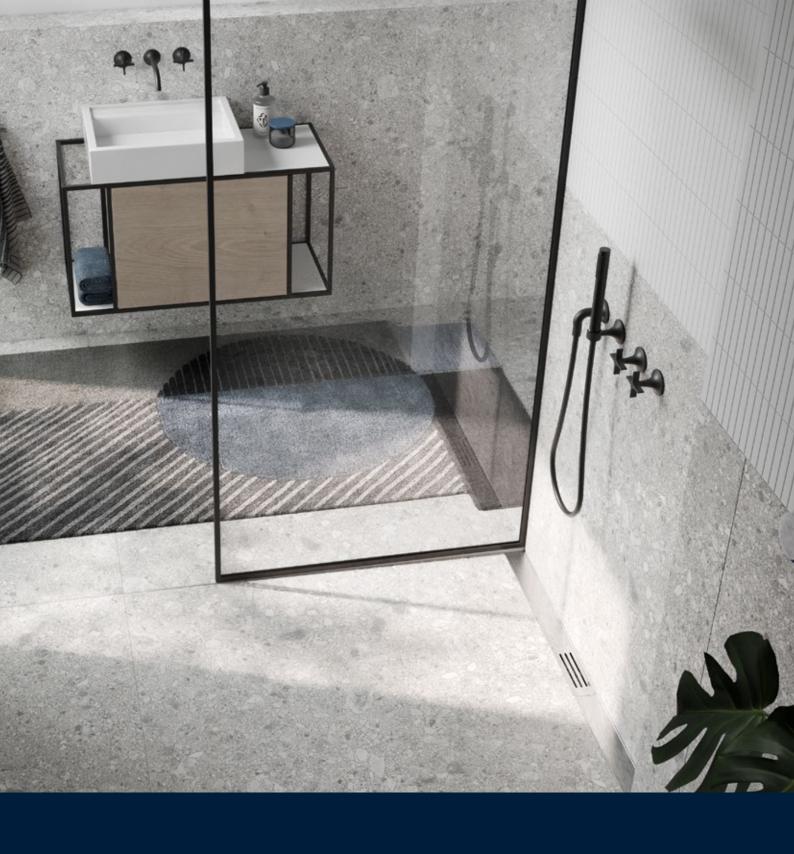

#### More design freedom

The stainless steel profile can be shortened from 1000 mm on both sides to up to 400 mm, allowing it to be adapted exactly to the dimensions of any shower area. This creates an aesthetic overall impression without tile fragments on the sides especially with large-format tiles.

## Hinged flange of the drain for installation flush with the wall.

The drain can be positioned directly on the wall for wall coverings from 10 mm incl. tile adhesive.