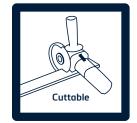

#### More design freedom

The stainless steel profile can be shortened from 1000 mm on both sides to up to 400 mm, allowing it to be adapted exactly to the dimensions of any shower area. This creates an aesthetic overall impression without tile fragments on the sides especially with large-format tiles.