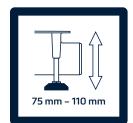

#### Adjustable to suit

Alignment of parallelism to the wall. Height adjustment for tile thickness 8-18 mm including tile adhesive.