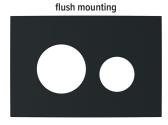

## **Description:**

Cover support for TECEloop flush plates for actuation from the front or from above, tileable surface. For combination with the flush plate from the TECEloop modular system. Suitable for flush-mounted installation in combination with toilet installation frame (e.g. 9240649). Compatible with insert chute for cleaning tablets.