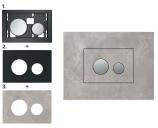

## TECEloop cover support for toilet flush plate, tileable

Article number: 9240631

Colour: Black DU 1: 1 pc. DU 2: 10 pc.

Actuation unit (1.) + cover support (2.) + tile (3.) = tiled wall in conjunction with the installation frame for