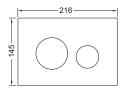

Dimensions (W x H x D): 216 x 145 x 6 mm

Operating unit and toilet installation frame not included.