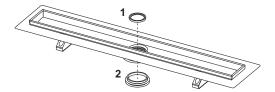

# Spare parts:

1 668012 Immersion pipe seal

**2** 668013 Seal between channel and drain, until 2015