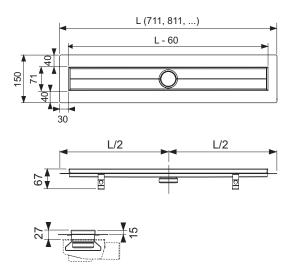

# TECEdrainline shower channel, colour coated, with Seal System sealing tape

Article number: 600705

Nominal length: 700 mm Total length L: 711 mm

Visible dim. after installation: 651 mm Width in unfinished state: 150 mm

Visible width

after installation: 71 mm Colour: Matt black

**DU 1:** 1 pc. **DU 2:** 40 pc.