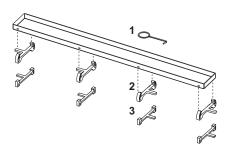

## Spare parts:

| 1 | 668014 | Lift tool                                    |
|---|--------|----------------------------------------------|
| 2 | 668039 | Hollow feet, matt black                      |
|   | 668040 | Hollow feet, matt white                      |
|   | 668020 | Hollow feet, grey (from 08/2007)             |
| 3 | 668024 | Hollow feet, stainless steel (until 08/2007) |
|   |        |                                              |