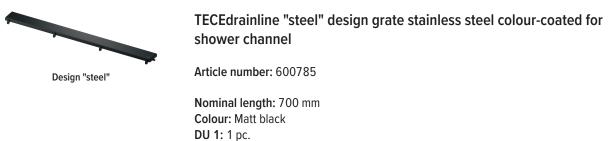

## Sales data:

Product name: TECEdrainline design grate "steel" stainless steel colour coated for shower channel, matt black, 700 mm 600 Commodity group: 3006000050 Product group: