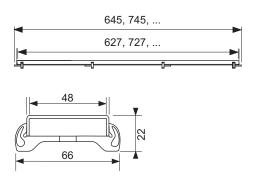

## **Description:**

Design grate for TECEdrainline shower channel made of stainless steel with coloured coating, for fitting into the channel body. Maximum test load 300 kg based on load class K3.