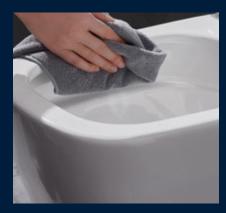

#### Water and dirt-repellent

The water- and dirt-repellent cera clean surface coating, on which the water rolls off and simply takes the dirt with it, is effective against dirt and residue.

**Clean in one wipe** Thanks to the rimless design, no dirt remains hidden.

#### Right into the corners

TECEneo can also be cleaned around the seat and hinges. The seat and cover can also be easily removed thanks to the pre fix attachment.