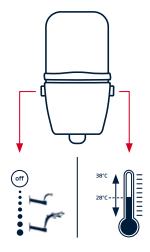

### So easy to use

Turn on the water and set the temperature with two rotary knobs - a principle as simple as a shower tap. And so easy to understand that anyone, from young to old, be it family member or guest, can operate TECEneo intuitively.

## IT'S THAT EASY

Turn on, turn off, done. With TECEneo, using the shower toilet is as easy as washing your hands. Because technology should make life easier. Not more complicated.

Turn once with your hand and the showering process begins. On the other side, the desired feel-good temperature is set continuously.

### Fine-tuned

Design is a question of details. In the standard version with elegant matt stainless steel, the controls are also available in a matt black version or in plastic with self-explanatory labelling (for temperature and volume).