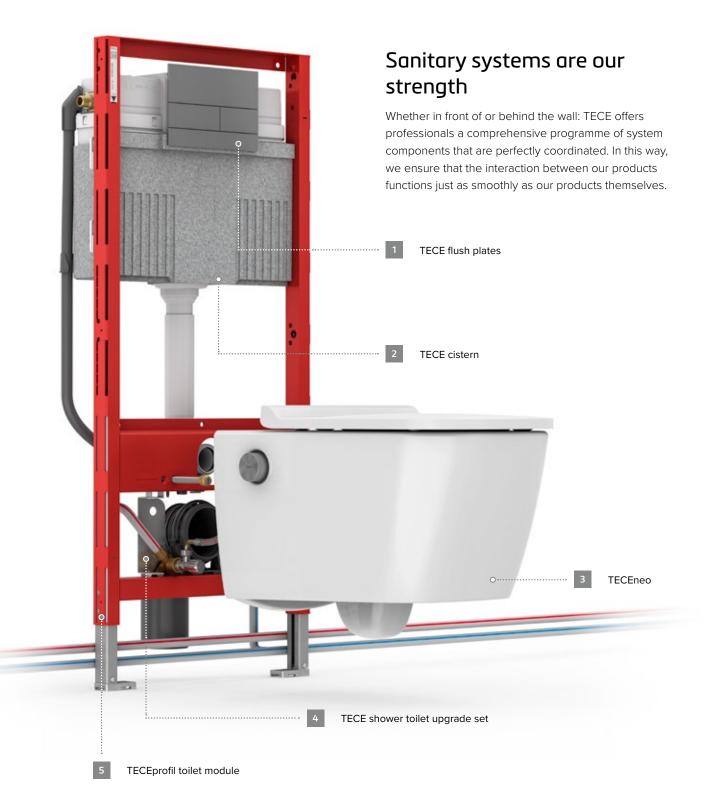

## TECEneo IN THE SYSTEM

System technology makes all the difference. Because a product only achieves its full efficiency in the system. And becomes a holistic solution.

DESIGN PLUS

### Perfectly combined in front of and behind the wall

A TECE shower toilet combined with the TECElux toilet module - not just a visual highlight. TECElux combines technology and design so beautifully and intelligently that it has already received multiple awards for it.

#### **TECElux toilet terminal**

- Night light with adjustable proximity sensor
- Sensor flush actuation with programmable functions
- Odour filter for pleasant room air
- Subsequent seat height adjustment
- Easily accessible system parts concealed behind the wall