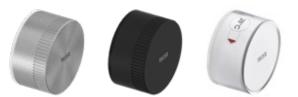

#### Scores points with variety

Brushed stainless steel is durable and now even more attractive in everyday use thanks to the anti-fingerprint coating. The matching TECEloop flush plate picks up on the shape and material of the TECEneo controls included as standard and is available in many exciting material and colour combinations.

#### In a single style

Black matt details and fittings are the new classics in bathroom design. With the elegant dark stainless steel flush plate on the design shower toilet and matching current TECE flush plates, you can design your bathroom consistently in a single style.

### Fine-tuned

Design is a question of details. In the standard version with elegant matt stainless steel, the controls are also available in a matt black version or in plastic with self-explanatory labelling (for temperature and volume).