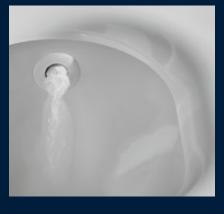

### Best cleaning

Shower toilets differ significantly in their water jet technology: Some models work with a very fine jet, others, like TECEneo, with a high-volume, rich shower jet. For many, this not only feels better, but also cleans quickly and conveniently. And this is with a water consumption that is comparable to that of a water-saving tap.

Fine shower jet

In comparison: Full shower jet, e.g. with TECE shower toilets

"A shower toilet that simply cleans properly. That's important to me!"

A pleasantly rich and full jet of water cleans quickly and thoroughly. TECE shower toilet technology has proven this with an excellent test result in a major shower toilet comparison by a German university. Showering fun that can be quick, but doesn't have to be: Because TECEneo offers a full volume of water without waiting, as often and as long as you want - with fresh water straight from the tap.