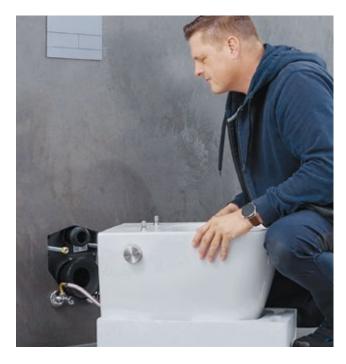

### Quick and easy to install

Professionals usually need little more than 30 minutes for installation and commissioning. Less than 5 minutes for familiarisation.

The ceramic with concealed fixing technology can be easily slid onto the threaded rods in the wall. The clamping wedge can then be turned upwards with adjusting screws until the ceramic is fastened to the wall.

Quick installation: also thanks to the concealed fastening with clamping wedge fixation

On the wall in a flash: TECEneo is delivered in installation-friendly packaging. For the water connection, TECEneo is pushed against the wall without straining your back, then lifted against the wall and firmly fixed using concealed clamping wedges.