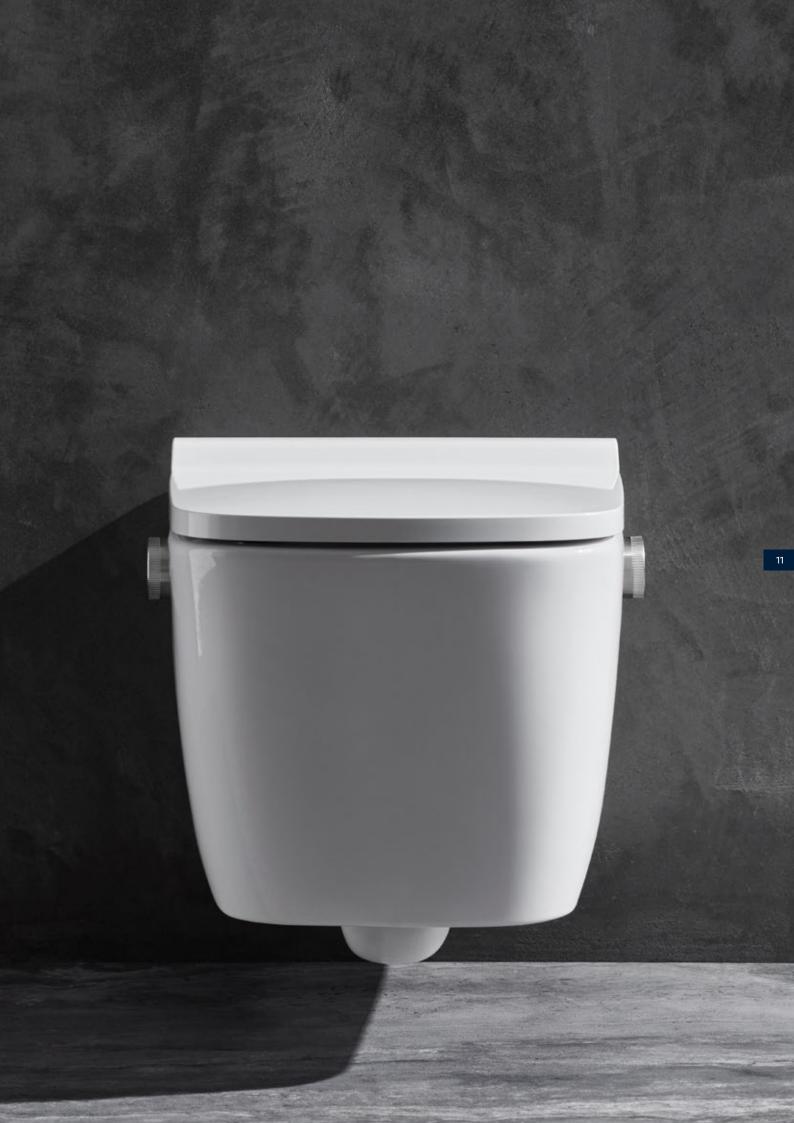

## EVERYTHING THAT NEEDS FRESHNESS

TECEneo – the intuitive shower toilet for perfect cleanliness.

TELE

## SIMPLY CONVINCING

More and more people are turning to shower toilets. The models on offer differ fundamentally in the type of shower jet, the complexity of operation and the technology used. Discover what really matters with TECEneo.

## SO FRESH & CLEAN

Thorough and hygienic cleaning: That's the most important task of a shower toilet. The best way to do this is with a pleasantly soft and rich jet of water. Like with TECEneo.

## THIS IS TECEneo

A design toilet that not only cleans, but is also easy to keep clean. Designed to simply make everyday life easier.

is the shower arm, which is completely rinsed before and after each use when it is extended and retracted.

#### Thorough and quiet

The TECEneo cyclon flush, which effectively flushes out the toilet ceramics in a powerful vortex and is remarkably quiet at the same time.

#### Water and dirt-repellent

The water- and dirt-repellent cera clean surface coating, on which the water rolls off and simply takes the dirt with it, is effective against dirt and residue.

**Clean in one wipe** Thanks to the rimless design, no dirt remains hidden.

#### Chic and comfortable

The ergonomic Slim toilet seat and lid with lowering system, which is simply pushed onto the permanently wobble-free moulded bolts during installation.

#### Right into the corners

TECEneo can also be cleaned around the seat and hinges. The seat and cover can also be easily removed thanks to the pre fix attachment.