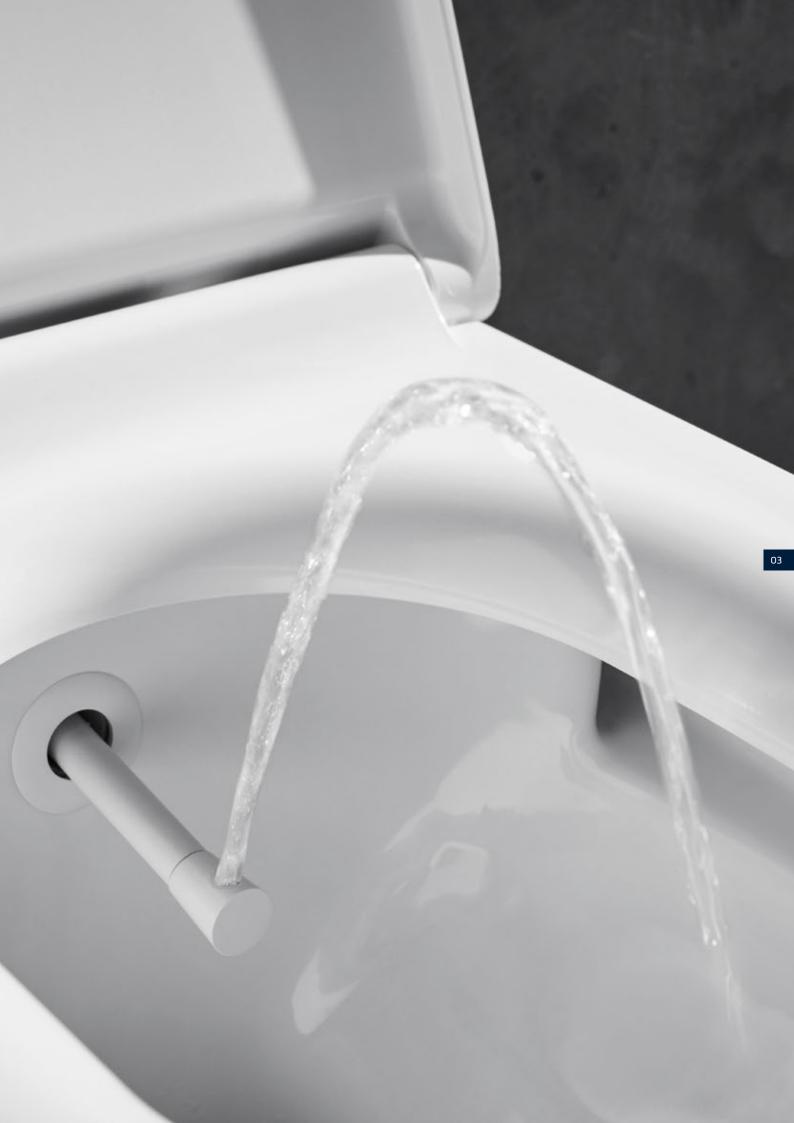

## SO FRESH & CLEAN

Thorough and hygienic cleaning: That's the most important task of a shower toilet. The best way to do this is with a pleasantly soft and rich jet of water. Like with TECEneo.

### Best cleaning

Shower toilets differ significantly in their water jet technology: Some models work with a very fine jet, others, like TECEneo, with a high-volume, rich shower jet. For many, this not only feels better, but also cleans quickly and conveniently. And this is with a water consumption that is comparable to that of a water-saving tap.

Fine shower jet

In comparison: Full shower jet, e.g. with TECE shower toilets

"A shower toilet that simply cleans properly. That's important to me!"

A pleasantly rich and full jet of water cleans quickly and thoroughly. TECE shower toilet technology has proven this with an excellent test result in a major shower toilet comparison by a German university. Showering fun that can be quick, but doesn't have to be: Because TECEneo offers a full volume of water without waiting, as often and as long as you want - with fresh water straight from the tap.