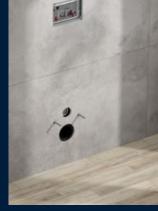

## SHOWER TOILET FOR RETROFITTING

TECE shower toilets are not only a real benefit for new builds. TECE shower toilets with a cold water-only function can also be easily retrofitted in existing buildings and without an existing hot water connection. Thanks to the attractive TECE retrofit design cover, replacement is almost effortless and requires no drilling or chiselling. And the result? It simply looks good!

#### Shower toilet retrofit in four easy steps:

Make a cut-out for the flush plate, connect the water, fix the plate and install a TECE shower toilet with cold water connection. Done.

See here how easy it can be to retrofit a TECE cold water shower toilet.