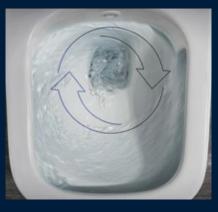

#### Thorough and quiet

The TECEneo cyclon flush, which effectively flushes out the toilet ceramics in a powerful vortex and is remarkably quiet at the same time.