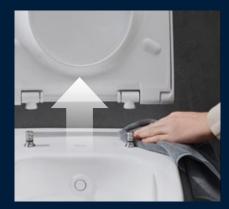

### Quick and easy to install

Professionals usually need little more than 30 minutes for installation and commissioning. Less than 5 minutes for familiarisation.

The ceramic with concealed fixing technology can be easily slid onto the threaded rods in the wall. The clamping wedge can then be turned upwards with adjusting screws until the ceramic is fastened to the wall.

Quick installation: also thanks to the concealed fastening with clamping wedge fixation

On the wall in a flash: TECEneo is delivered in installation-friendly packaging. For the water connection, TECEneo is pushed against the wall without straining your back, then lifted against the wall and firmly fixed using concealed clamping wedges.