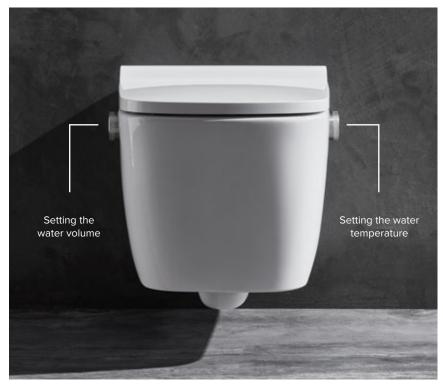

### So easy to use

Turn on the water and set the temperature with two rotary knobs - a principle as simple as a shower tap. And so easy to understand that anyone, from young to old, be it family member or guest, can operate TECEneo intuitively.

## IT'S THAT EASY

Turn on, turn off, done. With TECEneo, using the shower toilet is as easy as washing your hands. Because technology should make life easier. Not more complicated.

Turn once with your hand and the showering process begins. On the other side, the desired feel-good temperature is set continuously.

### Fine-tuned

Design is a question of details. In the standard version with elegant matt stainless steel, the controls are also available in a matt black version or in plastic with self-explanatory labelling (for temperature and volume).