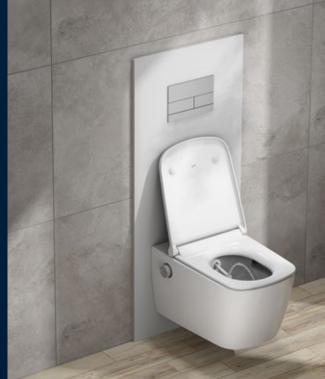

## THIS IS TECEneo

A design toilet that not only cleans, but is also easy to keep clean. Designed to simply make everyday life easier.

is the shower arm, which is completely rinsed before and after each use when it is extended and retracted.

#### Thorough and quiet

The TECEneo cyclon flush, which effectively flushes out the toilet ceramics in a powerful vortex and is remarkably quiet at the same time.

#### Water and dirt-repellent

The water- and dirt-repellent cera clean surface coating, on which the water rolls off and simply takes the dirt with it, is effective against dirt and residue.

**Clean in one wipe** Thanks to the rimless design, no dirt remains hidden.

#### Chic and comfortable

The ergonomic Slim toilet seat and lid with lowering system, which is simply pushed onto the permanently wobble-free moulded bolts during installation.