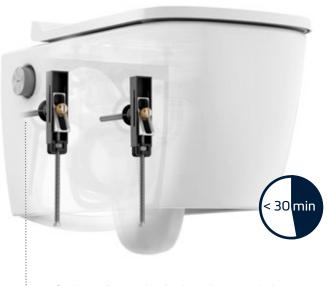

### Quick and easy to install

Professionals usually need little more than 30 minutes for installation and commissioning. Less than 5 minutes for familiarisation.

The ceramic with concealed fixing technology can be easily slid onto the threaded rods in the wall. The clamping wedge can then be turned upwards with adjusting screws until the ceramic is fastened to the wall.

Quick installation: also thanks to the concealed fastening with clamping wedge fixation

On the wall in a flash: TECEneo is delivered in installation-friendly packaging. For the water connection, TECEneo is pushed against the wall without straining your back, then lifted against the wall and firmly fixed using concealed clamping wedges.