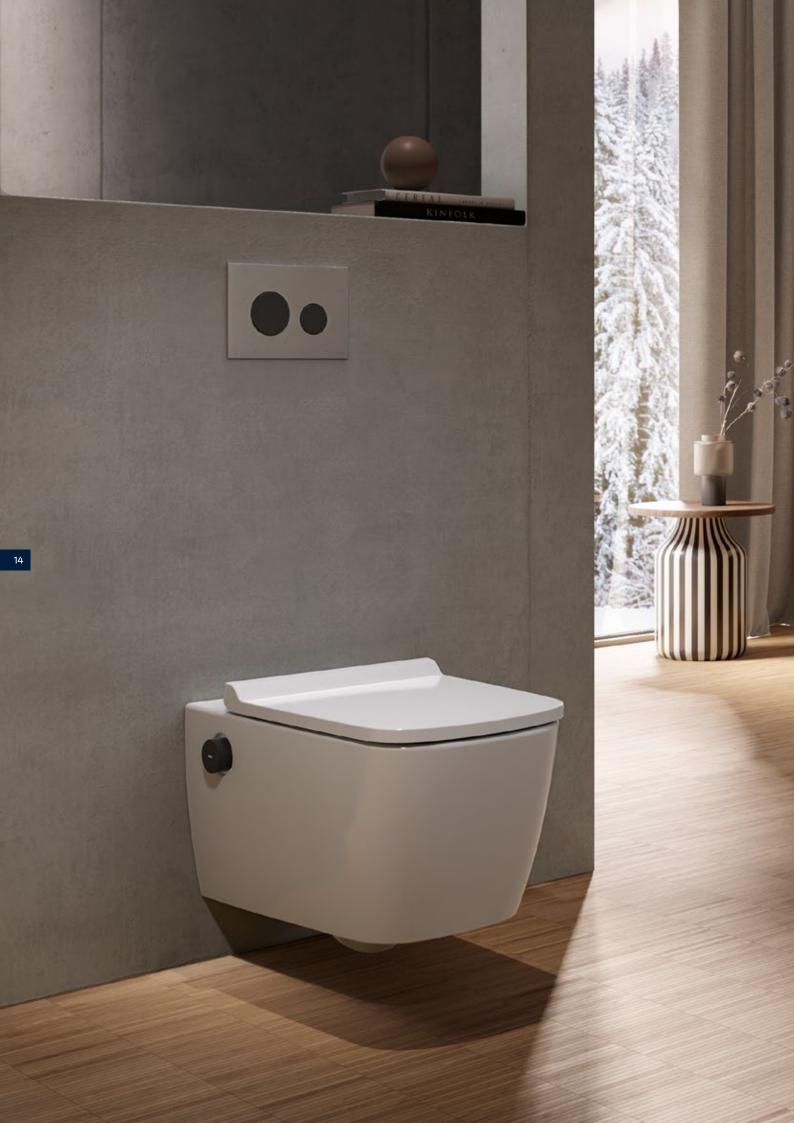

## ADD ACCENTS

One design shower toilet, many possibilities. With matching design flush plates and controls, TECEneo fits perfectly into any bathroom.

#### Scores points with variety

Brushed stainless steel is durable and now even more attractive in everyday use thanks to the anti-fingerprint coating. The matching TECEloop flush plate picks up on the shape and material of the TECEneo controls included as standard and is available in many exciting material and colour combinations.

#### In a single style

Black matt details and fittings are the new classics in bathroom design. With the elegant dark stainless steel flush plate on the design shower toilet and matching current TECE flush plates, you can design your bathroom consistently in a single style.