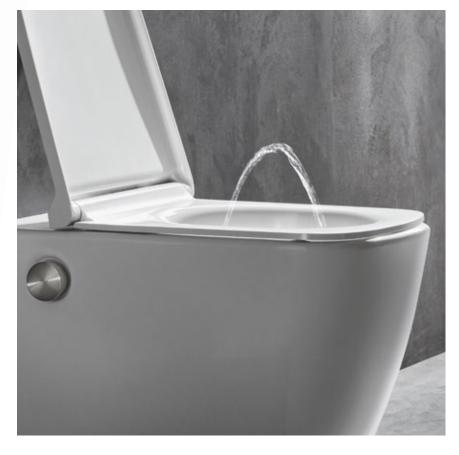

## SO FRESH & CLEAN

Thorough and hygienic cleaning: That's the most important task of a shower toilet. The best way to do this is with a pleasantly soft and rich jet of water. Like with TECEneo.

### Best cleaning

Shower toilets differ significantly in their water jet technology: Some models work with a very fine jet, others, like TECEneo, with a high-volume, rich shower jet. For many, this not only feels better, but also cleans quickly and conveniently. And this is with a water consumption that is comparable to that of a water-saving tap.

Fine shower jet

In comparison: Full shower jet, e.g. with TECE shower toilets

"A shower toilet that simply cleans properly. That's important to me!"

A pleasantly rich and full jet of water cleans quickly and thoroughly. TECE shower toilet technology has proven this with an excellent test result in a major shower toilet comparison by a German university. Showering fun that can be quick, but doesn't have to be: Because TECEneo offers a full volume of water without waiting, as often and as long as you want - with fresh water straight from the tap.