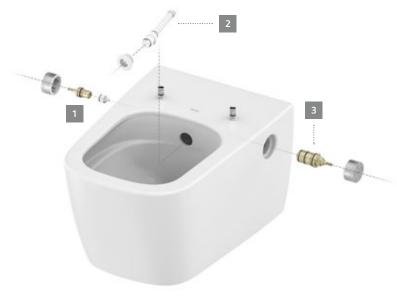

### Quick and easy to install

Professionals usually need little more than 30 minutes for installation and commissioning. Less than 5 minutes for familiarisation.

The ceramic with concealed fixing technology can be easily slid onto the threaded rods in the wall. The clamping wedge can then be turned upwards with adjusting screws until the ceramic is fastened to the wall.

Quick installation: also thanks to the concealed fastening with clamping wedge fixation

On the wall in a flash: TECEneo is delivered in installation-friendly packaging. For the water connection, TECEneo is pushed against the wall without straining your back, then lifted against the wall and firmly fixed using concealed clamping wedges.