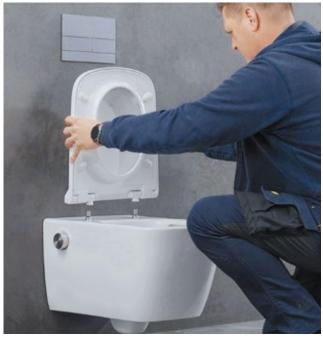

Thanks to pre fix fastening technology with bolts that are permanently fixed without wobbling at the factory, the toilet seat is easy to attach and just as easy to remove again if required.

"Quickly installed, explained even more quickly and no hassle afterwards. That's important to me!"

#### Chic and comfortable

The ergonomic Slim toilet seat and lid with lowering system, which is simply pushed onto the permanently wobble-free moulded bolts during installation.

#### Right into the corners

TECEneo can also be cleaned around the seat and hinges. The seat and cover can also be easily removed thanks to the pre fix attachment.