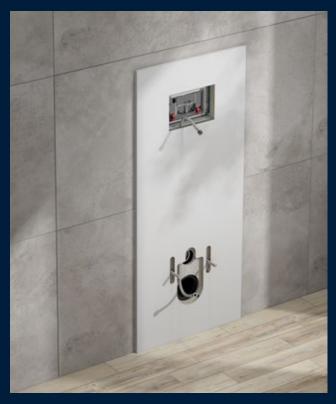

## SHOWER TOILET FOR RETROFITTING

TECE shower toilets are not only a real benefit for new builds. TECE shower toilets with a cold water-only function can also be easily retrofitted in existing buildings and without an existing hot water connection. Thanks to the attractive TECE retrofit design cover, replacement is almost effortless and requires no drilling or chiselling. And the result? It simply looks good!

#### Shower toilet retrofit in four easy steps:

Make a cut-out for the flush plate, connect the water, fix the plate and install a TECE shower toilet with cold water connection. Done.

See here how easy it can be to retrofit a TECE cold water shower toilet.

#### Attractive function and look

The velvet-matt retrofit design covers are elegant, abrasion and scratch-resistant and have an anti-fingerprint coating. The cutout for the flush plate is simply cut into the moisture-resistant, pressure-resistant sandwich panel using a jigsaw. On the back of the panel, which weighs just 6.7 kg, guide grooves for the reinforced hoses make it easier to install the shower toilet using the TECE fine installation set. All technology remains hidden behind the elegant surface.